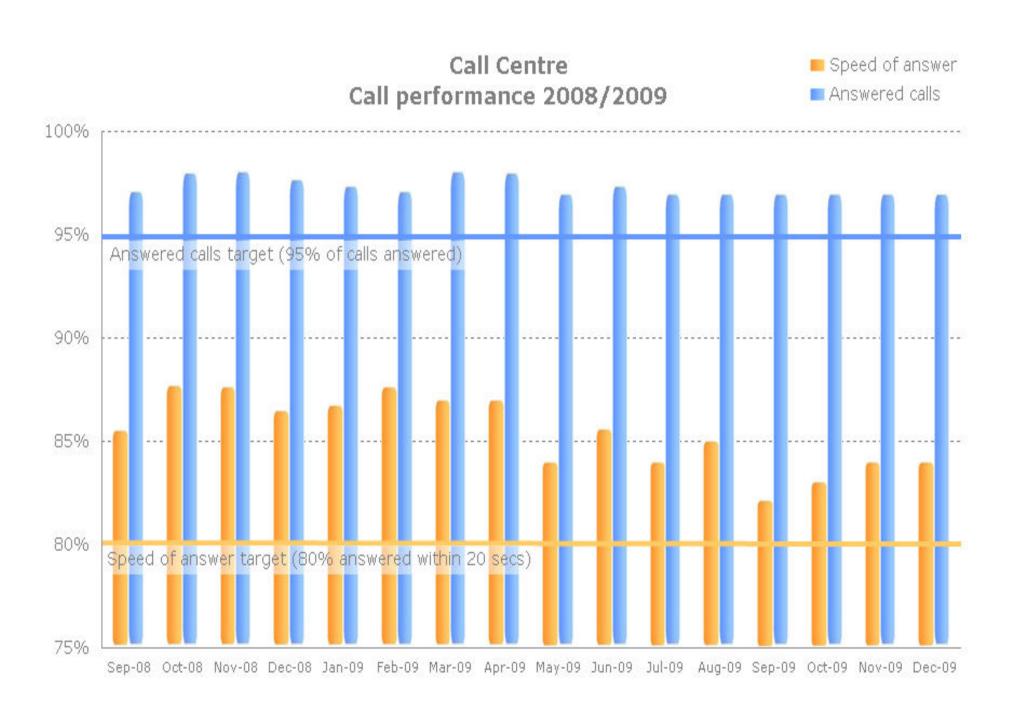

## **Call Centre Enquiries**

| Complaints             | Oct-08 | Nov-08 | Dec-08 | Jan-09 | Feb-09 | Mar-09 | Apr-09 | May-09 | Jun-09 | Jul-09 | Aug-09 | Sep-09 | Oct-09 | Nov-09 |          | ast 12 mths |
|------------------------|--------|--------|--------|--------|--------|--------|--------|--------|--------|--------|--------|--------|--------|--------|----------|-------------|
| Streetscene            | 22     | 32     | 20     | 32     | 28     | 35     | 33     | 28     | 47     | 29     | 24     | 27     | 33     | 19     | 39       | 374         |
| Other Enquiry          | 1      | 3      | 3      | 3      | 3      | 4      | 4      | 2      | 3      | 0      | 0      | 0      | 2      | 2      | 3_       | 26          |
| Formal Complaint       | 1      | 0      | 0      | 0      | 3      | 0      | 0      | 0      | 0      | 4      | 1      | 1      | 0      | 0      | 0        | 9           |
| Total                  | 24     | 35     | 23     | 35     | 34     | 39     | 37     | 30     | 50     | 33     | 25     | 28     | 35     | 21     | 42       | 409         |
| Information requests   | Oct-08 | Nov-08 | Dec-08 | Jan-09 | Feb-09 | Mar-09 | Apr-09 | May-09 | Jun-09 | Jul-09 | Aug-09 | Sep-09 | Oct-09 | Nov-09 | Dec-00 I | ast 12 mths |
| Other Enquiry          | 1,233  | 1,012  | 965    | 1,253  | 1,403  | 1,425  | 1,211  | 984    | 1,235  | 1,116  | 899    | 1,100  | 1,065  | 953    | 835      | 13,479      |
| Streetscene            | 730    | 586    | 799    | 918    | 923    | 747    | 600    | 599    | 584    | 600    | 587    | 654    | 530    | 482    | 706      | 7,930       |
| Benefits               | 141    | 148    | 156    | 215    | 232    | 298    | 254    | 165    | 207    | 234    | 193    | 264    | 201    | 245    | 177      | 2,685       |
| Planning               | 163    | 125    | 80     | 175    | 175    | 184    | 116    | 122    | 178    | 149    | 124    | 147    | 158    | 121    | 76       | 1,725       |
| Housing                | 27     | 26     | 70     | 55     | 41     | 47     | 34     | 234    | 325    | 279    | 249    | 327    | 348    | 347    | 243      | 2,529       |
| Council Tax            | 55     | 125    | 108    | 132    | 130    | 135    | 94     | 133    | 101    | 164    | 54     | 159    | 53     | 150    | 104      | 1,409       |
| Environmental health   | 97     | 75     | 59     | 80     | 71     | 53     | 74     | 84     | 118    | 193    | 173    | 83     | 60     | 61     | 31       | 1,081       |
| Electoral registration | 126    | 49     | 29     | 24     | 35     | 72     | 60     | 223    | 124    | 46     | 46     | 209    | 249    | 91     | 56       | 1,235       |
| Payment Debt           | 58     | 64     | 65     | 81     | 93     | 65     | 40     | 61     | 57     | 64     | 48     | 106    | 103    | 78     | 57       | 853         |
| Tourism                | 75     | 65     | 37     | 66     | 67     | 48     | 45     | 41     | 44     | 89     | 48     | 89     | 86     | 51     | 32       | 706         |
| Energy efficiency      | 0      | 4      | 39     | 47     | 31     | 24     | 20     | 9      | 24     | 38     | 15     | 24     | 49     | 26     | 24       | 331         |
| Public transport       | 0      | 0      | 0      | 0      | 0      | 0      | 0      | 0      | 10     | 47     | 43     | 66     | 0      | 0      | 0        | 166         |
| Change of details      | 0      | 0      | 2      | 4      | 7      | 3      | 6      | 1      | 0      | 1      | 0      | 0      | 0      | 0      | 0        | 22          |
| Formal Complaint       | 0      | 0      | 0      | 0      | 0      | 3      | 0      | 0      | 0      | 0      | 0      | 0      | 0      | 0      | 0        | 3           |
| Total                  | 2,705  | 2,279  | 2,409  | 3,050  | 3,208  | 3,104  | 2,554  | 2,656  | 3,007  | 3,020  | 2,479  | 3,228  | 2,902  | 2,605  | 2,341    | 34,154      |
|                        |        |        |        |        |        |        |        |        |        |        |        |        |        |        |          |             |
| Service requests       | Oct-08 | Nov-08 | Dec-08 | Jan-09 | Feb-09 | Mar-09 | Apr-09 | May-09 | Jun-09 | Jul-09 | Aug-09 | Sep-09 | Oct-09 | Nov-09 |          | ast 12 mths |
| Payment Debt           | 1,815  | 1,914  | 1,698  | 2,290  | 1,150  | 1,145  | 1,526  | 1,827  | 1,571  | 1,911  | 1,376  | 1,884  | 1,517  | 1,770  | 1,397    | 19,364      |
| Streetscene            | 1,348  | 1,175  | 1,019  | 1,250  | 1,210  | 1,250  | 1,273  | 1,169  | 1,285  | 1,361  | 1,312  | 1,349  | 1,156  | 1,141  | 1,134    | 14,890      |
| Environmental health   | 106    | 98     | 79     | 71     | 61     | 75     | 74     | 70     | 140    | 299    | 234    | 90     | 70     | 80     | 44       | 1,308       |
| Change of details      | 85     | 67     | 69     | 80     | 66     | 94     | 80     | 124    | 101    | 137    | 134    | 149    | 130    | 127    | 123      | 1,345       |
| Housing                | 0      | 0      | 0      | 0      | 0      | 0      | 0      | 93     | 157    | 165    | 147    | 141    | 139    | 117    | 93       | 1,052       |
| Electoral registration | 25     | 14     | 22     | 38     | 32     | 51     | 48     | 111    | 61     | 30     | 11     | 6      | 11     | 32     | 34       | 465         |
| Tourism                | 25     | 10     | 9      | 23     | 28     | 31     | 52     | 44     | 29     | 20     | 18     | 24     | 31     | 16     | 7        | 323         |
| Other Enquiry          | 21     | 12     | 16     | 18     | 21     | 23     | 17     | 10     | 11     | 11     | 9      | 8      | 6      | 6      | 13       | 153         |
| Planning               | 20     | 11     | 8      | 10     | 13     | 19     | 15     | 9      | 12     | 15     | 16     | 18     | 11     | 8      | 7        | 153         |
| Formal Complaint       | 0      | 0      | 0      | 1      | 1      | 2      | 1      | 1      | 0      | 2      | 0      | 0      | 0      | 0      | 0,       | 8           |
| Benefits               | 0      | 0      | 0      | 0      | 0      | 0      | 0      | 0      | 0      | 0      | 0      | 0      | 0      | 0      | 0        | 0           |
| Total                  | 3,445  | 3,301  | 2,920  | 3,781  | 2,582  | 2,690  | 3,086  | 3,458  | 3,367  | 3,951  | 3,257  | 3,669  | 3,071  | 3,297  | 2,852    | 39,061      |
| Grand total            | 6,174  | 5,615  | 5,352  | 6,866  | 5,824  | 5,833  | 5,677  | 6,144  | 6,424  | 7,004  | 5,761  | 6,925  | 6,008  | 5,923  | 5,235    | 73,624      |