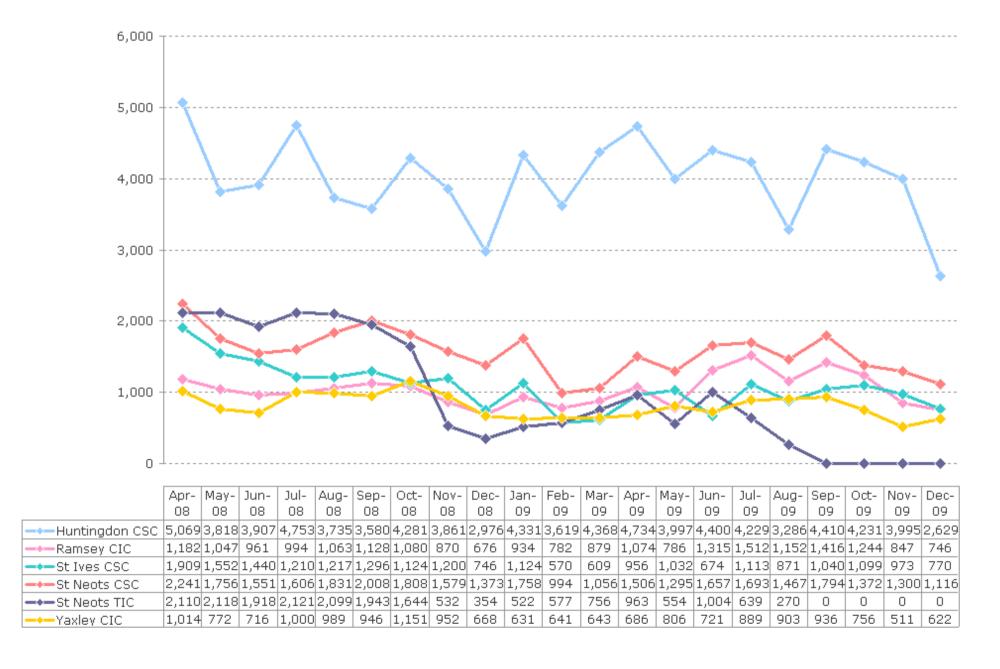

## **Customer Service Centres' enquiries per month**



## **Customer Service Centre Enquiries**

| Service          | Enquiry type     | Oct-08 | Nov-08 | Dec-08 | Jan-09 | Feb-09 | Mar-09 | Apr-09 | May-09 | Jun-09 | Jul-09 | Aug-09 | Sep-09 | Oct-09 | Nov-09 | Dec-09           |
|------------------|------------------|--------|--------|--------|--------|--------|--------|--------|--------|--------|--------|--------|--------|--------|--------|------------------|
| Benefits         | Casual caller    |        |        |        |        |        |        |        | -      |        |        | _      | -      |        | 54     | 26               |
|                  | Customer handled |        |        |        |        |        |        |        |        |        |        |        |        |        | 1,905  | 1,437            |
|