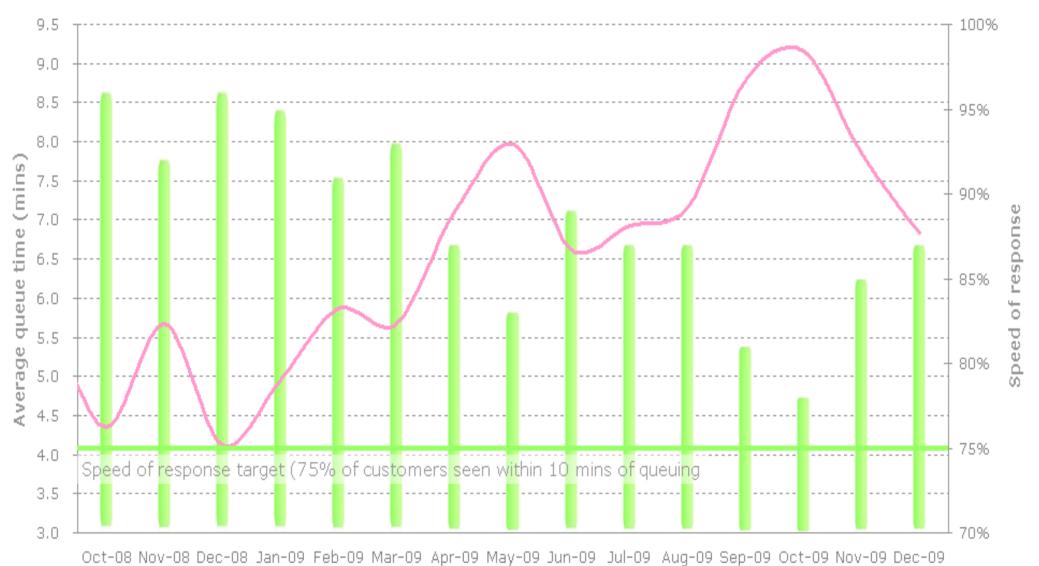

## **Customer Service Centres' enquiries per month**



## **Customer Service Centre Enquiries**

| Service          | Enquiry type     | Oct-08 | Nov-08 | Dec-08 | Jan-09 | Feb-09 | Mar-09 | Apr-09 | May-09 | Jun-09 | Jul-09 | Aug-09 | Sep-09 | Oct-09 | Nov-09 | Dec-09           |
|------------------|------------------|--------|--------|--------|--------|--------|--------|--------|--------|--------|--------|--------|--------|--------|--------|------------------|
| Benefits         | Casual caller    |        |        |        |        |        |        |        | -      |        |        | _      | -      |        | 54     | 26               |
|                  | Customer handled |        |        |        |        |        |        |        |        |        |        |        |