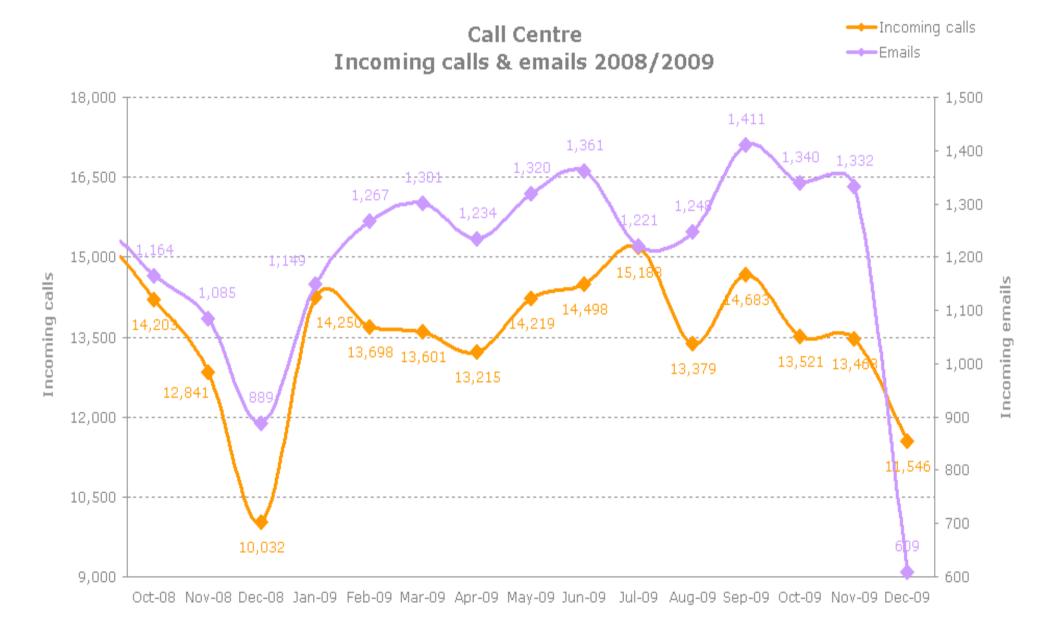

## **Call Centre Enquiries**

| Complaints             | Oct-08 | Nov-08 | Dec-08 | Jan-09 | Feb-09 | Mar-09 | Apr-09 | May-09 | Jun-09 | Jul-09 | Aug-09 | Sep-09 | Oct-09 | Nov-09 |          | ast 12 mths |
|------------------------|--------|--------|--------|--------|--------|--------|--------|--------|--------|--------|--------|--------|--------|--------|----------|-------------|
| Streetscene            | 22     | 32     | 20     | 32     | 28     | 35     | 33     | 28     | 47     | 29     | 24     | 27     | 33     | 19     | 39       | 374         |
| Other Enquiry          | 1      | 3      | 3      | 3      | 3      | 4      | 4      | 2      | 3      | 0      | 0      | 0      | 2      | 2      | 3_       | 26          |
| Formal Complaint       | 1      | 0      | 0      | 0      | 3      | 0      | 0      | 0      | 0      | 4      | 1      | 1      | 0      | 0      | 0        | 9           |
| Total                  | 24     | 35     | 23     | 35     | 34     | 39     | 37     | 30     | 50     | 33     | 25     | 28     | 35     | 21     | 42       | 409         |
| Information requests   | Oct-08 | Nov-08 | Dec-08 | Jan-09 | Feb-09 | Mar-09 | Apr-09 | May-09 | Jun-09 | Jul-09 | Aug-09 | Sep-09 | Oct-09 | Nov-09 | Dec-00 I | ast 12 mths |
| Other Enquiry          | 1,233  | 1,012  | 965    | 1,253  | 1,403  | 1,425  | 1,211  | 984    | 1,235  | 1,116  | 899    | 1,100  | 1,065  | 953    | 835      | 13,479      |
| Streetscene            | 730    | 586    | 799    | 918    | 923    | 747    | 600    | 599    | 584    | 600    | 587    | 654    | 530    | 482    | 706      | 7,930       |
| Benefits               | 141    | 148    | 156    | 215    | 232    | 298    | 254    | 165    | 207    | 234    | 193    | 264    | 201    | 245    | 177      | 2,685       |
| Planning               | 163    | 125    | 80     | 175    | 175    | 184    | 116    | 122    | 178    | 149    | 124    | 147    | 158    | 121    | 76       | 1,725       |
| Housing                | 27     | 26     | 70     | 55     | 41     | 47     | 34     | 234    | 325    | 279    | 249    | 327    | 348    | 347    | 243      | 2,529       |
| Council Tax            | 55     | 125    | 108    | 132    | 130    | 135    | 94     | 133    | 101    | 164    | 54     | 159    | 53     | 150    | 104      | 1,409       |
| Environmental health   | 97     | 75     | 59     | 80     | 71     | 53     | 74     | 84     | 118    | 193    | 173    | 83     | 60     | 61     | 31       | 1,081       |
| Electoral registration | 126    | 49     | 29     | 24     | 35     | 72     | 60     | 223    | 124    | 46     | 46     | 209    | 249    | 91     | 56       | 1,235       |
| Payment Debt           | 58     | 64     | 65     | 81     | 93     | 65     | 40     | 61     | 57     | 64     | 48     | 106    | 103    | 78     | 57       | 853         |
| Tourism                | 75     | 65     | 37     | 66     | 67     | 48     | 45     | 41     | 44     | 89     | 48     | 89     | 86     | 51     | 32       | 706         |
| Energy efficiency      | 0      | 4      | 39     | 47     | 31     | 24     | 20     | 9      | 24     | 38     | 15     | 24     | 49     | 26     | 24       | 331         |
| Public transport       | 0      | 0      | 0      | 0      | 0      | 0      | 0      | 0      | 10     | 47     | 43     | 66     | 0      | 0      | 0        | 166         |
| Change of details      | 0      | 0      | 2      | 4      | 7      | 3      | 6      | 1      | 0      | 1      | 0      | 0      | 0      | 0      | 0        | 22          |
| Formal Complaint       | 0      | 0      | 0      | 0      | 0      | 3      | 0      | 0      | 0      | 0      | 0      | 0      | 0      | 0      | 0        | 3           |
| Total                  | 2,705  | 2,279  | 2,409  | 3,050  | 3,208  | 3,104  | 2,554  | 2,656  | 3,007  | 3,020  | 2,479  | 3,228  | 2,902  | 2,605  | 2,341    | 34,154      |
|                        |        |        |        |        |        |        |        |        |        |        |        |        |        |        |          |             |
| Service requests       | Oct-08 | Nov-08 | Dec-08 | Jan-09 | Feb-09 | Mar-09 | Apr-09 | May-09 | Jun-09 | Jul-09 | Aug-09 | Sep-09 | Oct-09 | Nov-09 |          | ast 12 mths |
| Payment Debt           | 1,815  | 1,914  | 1,698  | 2,290  | 1,150  | 1,145  | 1,526  | 1,827  | 1,571  | 1,911  | 1,376  | 1,884  | 1,517  | 1,770  | 1,397    | 19,364      |
| Streetscene            | 1,348  | 1,175  | 1,019  | 1,250  | 1,210  | 1,250  | 1,273  | 1,169  | 1,285  | 1,361  | 1,312  | 1,349  | 1,156  | 1,141  | 1,134    | 14,890      |
| Environmental health   | 106    | 98     | 79     | 71     | 61     | 75     | 74     | 70     | 140    | 299    | 234    | 90     | 70     | 80     | 44       | 1,308       |
| Change of details      | 85     | 67     | 69     | 80     | 66     | 94     | 80     | 124    | 101    | 137    | 134    | 149    | 130    | 127    | 123      | 1,345       |
| Housing                | 0      | 0      | 0      | 0      | 0      | 0      | 0      | 93     | 157    | 165    | 147    | 141    | 139    | 117    | 93       | 1,052       |
| Electoral registration | 25     | 14     | 22     | 38     | 32     | 51     | 48     | 111    | 61     | 30     | 11     | 6      | 11     | 32     | 34       | 465         |
| Tourism                | 25     | 10     | 9      | 23     | 28     | 31     | 52     | 44     | 29     | 20     | 18     | 24     | 31     | 16     | 7        | 323         |
| Other Enquiry          | 21     | 12     | 16     | 18     | 21     | 23     | 17     | 10     | 11     | 11     | 9      | 8      | 6      | 6      | 13       | 153         |
| Planning               | 20     | 11     | 8      | 10     | 13     | 19     | 15     | 9      | 12     | 15     | 16     | 18     | 11     | 8      | 7        | 153         |
| Formal Complaint       | 0      | 0      | 0      | 1      | 1      | 2      | 1      | 1      | 0      | 2      | 0      | 0      | 0      | 0      | 0,       | 8           |
| Benefits               | 0      | 0      | 0      | 0      | 0      | 0      | 0      | 0      | 0      | 0      | 0      | 0      | 0      | 0      | 0        | 0           |
| Total                  | 3,445  | 3,301  | 2,920  | 3,781  | 2,582  | 2,690  | 3,086  | 3,458  | 3,367  | 3,951  | 3,257  | 3,669  | 3,071  | 3,297  | 2,852    | 39,061      |
| Grand total            | 6,174  | 5,615  | 5,352  | 6,866  | 5,824  | 5,833  | 5,677  | 6,144  | 6,424  | 7,004  | 5,761  | 6,925  | 6,008  | 5,923  | 5,235    | 73,624      |